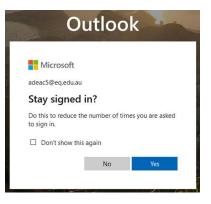

- 3. Enter your student username and password (do not forget to tick the box) then click "Sign in"
- 4. The Outlook box (pictured below) may appear click Yes

5. You should then have access to your emails